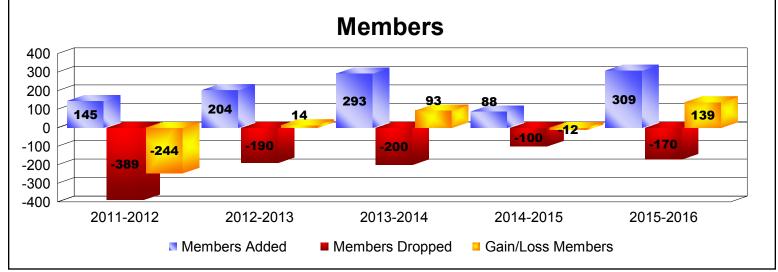

District 352

As of June 2016 Cumulative

| Year      | New<br>Clubs | Dropped<br>Clubs | Gain/<br>Loss<br>Clubs | New<br>Members | Charter<br>Members | Reinstate<br>Members | Transfer<br>Members | Total<br>Member<br>Added | Total<br>Members<br>Dropped | Gain/<br>Loss<br>Members |
|-----------|--------------|------------------|------------------------|----------------|--------------------|----------------------|---------------------|--------------------------|-----------------------------|--------------------------|
| 2011-2012 | 1            | -5               | -4                     | 85             | 20                 | 37                   | 3                   | 145                      | -389                        | -244                     |
| 2012-2013 | 0            | -3               | -3                     | 151            | 18                 | 34                   | 1                   | 204                      | -190                        | 14                       |
| 2013-2014 | 4            | -3               | 1                      | 132            | 145                | 11                   | 5                   | 293                      | -200                        | 93                       |
| 2014-2015 | 0            | -2               | -2                     | 86             | 0                  | 1                    | 1                   | 88                       | -100                        | -12                      |
| 2015-2016 | 6            | -2               | 4                      | 143            | 155                | 3                    | 8                   | 309                      | -170                        | 139                      |
| Average   | 2            | -3               | -1                     | 119            | 68                 | 17                   | 4                   | 208                      | -210                        | -2                       |