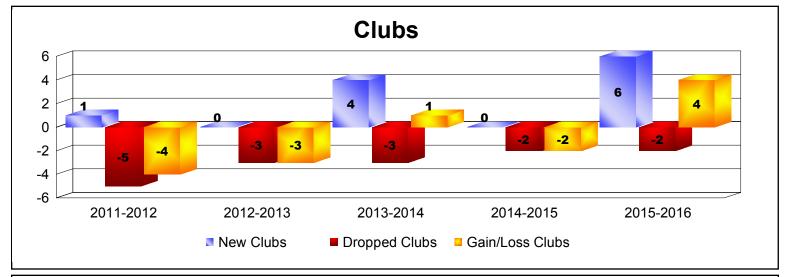

District 352

As of June 2016 Cumulative

| Year      | New<br>Clubs | Dropped<br>Clubs | Gain/<br>Loss<br>Clubs | New<br>Members | Charter<br>Members | Reinstate<br>Members | Transfer<br>Members | Total<br>Member<br>Added | Total<br>Members<br>Dropped | Gain/<br>Loss<br>Members |
|-----------|--------------|------------------|------------------------|----------------|--------------------|----------------------|---------------------|--------------------------|-----------------------------|--------------------------|
| 2011-2012 | 1            | -5               | -4                     | 85             | 20                 | 37                   | 3                   | 145                      | -389                        | -244                     |
| 2012-2013 | 0            | -3               | -3                     | 151            | 18                 | 34                   | 1                   | 204                      | -190                        | 14                       |
| 2013-2014 | 4            | -3               | 1                      | 132            | 145                | 11                   | 5                   | 293                      | -200                        | 93                       |
| 2014-2015 | 0            | -2               | -2                     | 86             | 0                  | 1                    | 1                   | 88                       | -100                        | -12                      |
| 2015-2016 | 6            | -2               | 4                      | 143            | 155                | 3                    | 8                   | 309                      | -170                        | 139                      |
| Average   | 2            | -3               | -1                     | 119            | 68                 | 17                   | 4                   | 208                      | -210                        | -2                       |